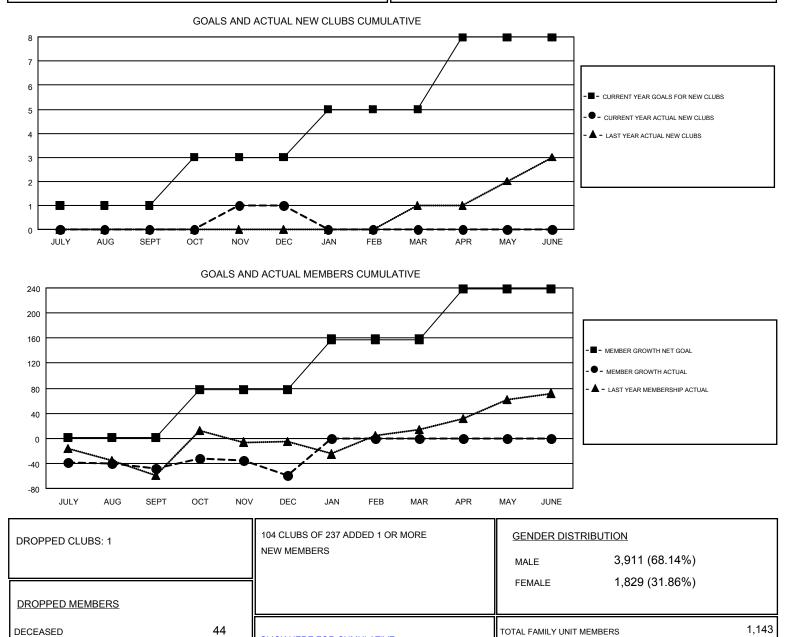

## CHRIS LEWIS GMT

| GMT: CHRIS L          | LEWIS         |           |               |                       |                           |                         | GMT CA 2                                           |
|-----------------------|---------------|-----------|---------------|-----------------------|---------------------------|-------------------------|----------------------------------------------------|
| Clubs                 |               |           |               | Members               |                           |                         |                                                    |
| RESULTS FOR 2017-2018 |               |           |               | RESULTS FOR 2017-2018 |                           |                         |                                                    |
| QUARTER               | NEW CLUB GOAL | NEW CLUBS | DROPPED CLUBS | QUARTER               | MEMBER GROWTH NET<br>GOAL | MEMBER GROWTH<br>ACTUAL | DROPPED<br>MEMBERS ACTUAL<br>(including transfers) |
| JULY/AUG/SEPT         | 1             | 0         | 0             | JULY/AUG/SEPT         | 1                         | 83                      | 119                                                |
| OCT/NOV/DEC           | 2             | 1         | 1             | OCT/NOV/DEC           | 76                        | 214                     | 204                                                |
| JAN/FEB/MAR           | 2             | 0         | 0             | JAN/FEB/MAR           | 81                        | 0                       | 0                                                  |
| APR/MAY/JUNE          | 3             | 0         | 0             | APR/MAY/JUNE          | 81                        | 0                       | 0                                                  |

CLICK HERE FOR CUMULATIVE

MEMBERSHIP DATA

18

261

323

582

FAMILY MEMBERS PAYING HALF

DUES

MBR0181

OTHER

TOTAL

CLUB CANCELLED